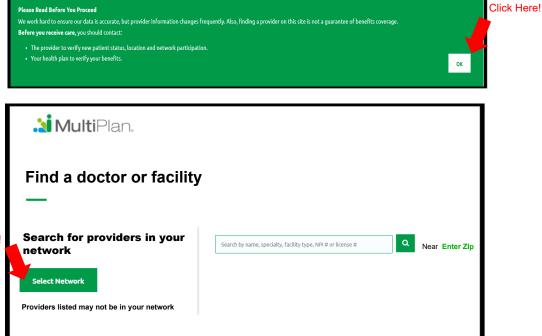

## **Find a Doctor Instructions**

Click Here!

3. Read information in Green

Go to www.multiplan.com Click on Find a Provider

4. Select **OK.** 

Search by name, specialty, facility type, NPI # or license #

5. Click on Select Network Click Here! For language assistance, please call 866-981-7427 and hold for a represenative. For TTY/TTD service, please call 866-918-7427

MultiPlan.

Find a doctor or facility

Search for providers in your

Providers listed may not be in your network

network