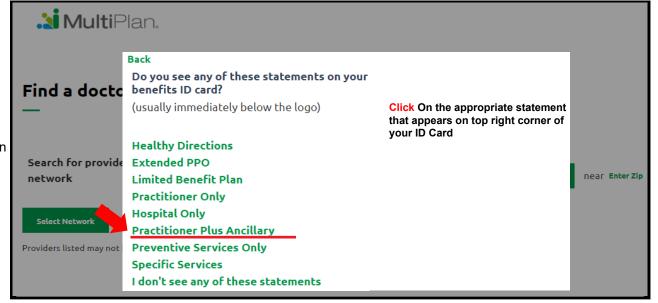

## 6. Select PHCS Find a doctor or facility Which network would you like to search? (usually a logo on the front or back of your benefits ID card) PHCS MultiPlan HealthEOS ValuePoint

**Beech Street** 

AMN, RAN, and/or HMN

First Choice Health Network I don't see one of these

MultiPlan.

Providers listed may not be in your network

7. Select the statement that is on your ID card.

near Enter Zip

8. Select Enter Zip.

9. Enter your search.