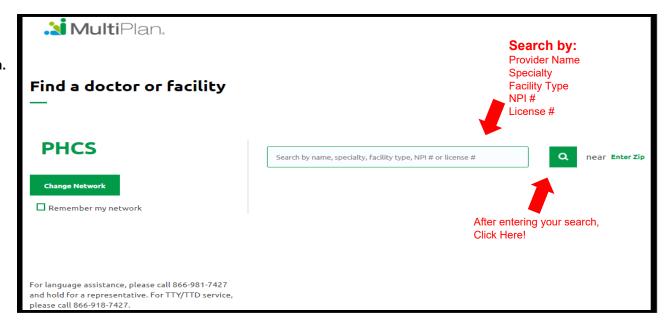

Find a doctor or facility 10. Read information in Green **PHCS** 11. Select OK. Q near <u>32043</u> Search by name, specialty, facility type, NPI # or license # Remember my network Click Here! Provider information contained in this Directory was last updated earlier today and therefore may have changed. Before scheduling your appoir receiving services, check with the provider to confirm participation in the network, location, and if the provider is accepting new patients.