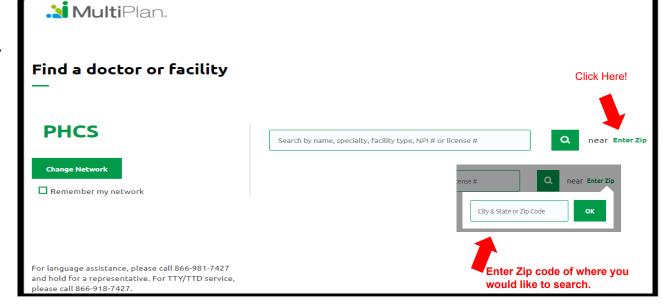

First Choice Health Network I don't see one of these

MultiPlan.

Providers listed may not be in your network

7. Select the statement that is on your ID card.

near Enter Zip

8. Select Enter Zip.

9. Enter your search.

Find a doctor or facility 10. Read information in Green **PHCS** 11. Select OK. Q near <u>32043</u> Search by name, specialty, facility type, NPI # or license # Remember my network Click Here! Provider information contained in this Directory was last updated earlier today and therefore may have changed. Before scheduling your appoir receiving services, check with the provider to confirm participation in the network, location, and if the provider is accepting new patients.